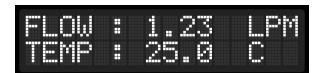

#### **SIDE VIEW**

© Amar Gases Instrumentation

5. 32 Character Alphanumeric Liquid Crystal Display for displaying data.

6. Flow and Temperature shown in one screen.

Note : Temperature shown on screen is the internal temperature of instrument and is directly proportional to the gas.