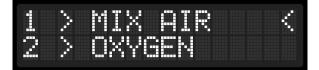

#### **SIDE VIEW**

© Amar Gases Instrumentation

5. 32 Character Alphanumeric Liquid Crystal Display for displaying data.

6. Flow and Temperature shown in one screen.

Note : Temperature shown on screen is the internal temperature of instrument and is directly proportional to the gas.

7. Multiple gas flow measurement.\*

8. Multiple gas medium flow available through gas selection menu accessible using the select gas button.

Note : Multiple gas flow is available upon request