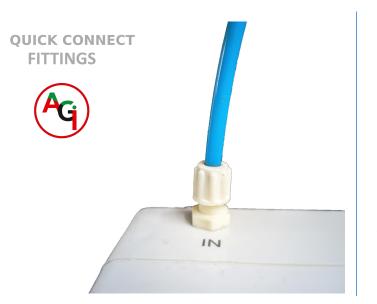

## **Feature Highlights**

1. AGI Quick Connect Fittings are provided with the flow meter for easy and durable connection.

2. Quick Connect Fittings are compatible with vast variety types of tubes.

3. Thin profile for quick and easy installation on any panel / table-top.