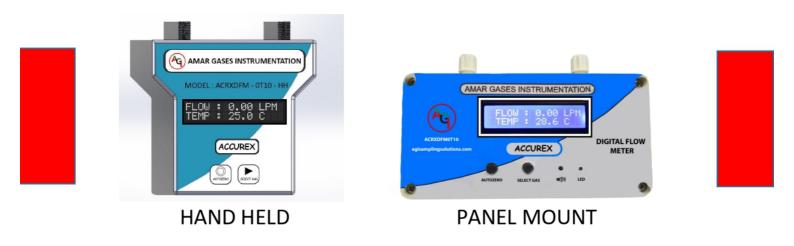

#### ACCUREX DIGITAL AIR FLOW METERS

Accurex Digital Air Flow Meter is a compact lightweight yet packed with features digital air flow meter.

Accurate flow measurement is of tremendous importance when it comes to applications such as Gas Flow Measurement, Gas Sampling, Various Industrial and Pharmaceutical applications.

In Accurex Digital Flow Meter the manual observation is completely redefined since all the data is presented to the user in the form of digits and letters on the liquid crystal display, Hence having no need for post processing the data after taking readings.

### **Models**

Accurex Digital Flow Meters are available in a wide range of flow measurement units for satisfying the need for every application.

Available in two variants :

- 1. Panel Mount / Table Top
- 2. Hand Held

| MODEL NAME      | FLOW MEASUREMENT<br>RANGE     |
|-----------------|-------------------------------|
| ACRXDFM-0T0.1 / | 1.00 TO 100 cc / Min          |
| ACRXDFM-0T0.1HH |                               |
| ACRXDFM-0T0.5 / | 5.00 TO 500 cc / Min          |
| ACRXDFM-0T0.5HH |                               |
| ACRXDFM-0T1 /   | 10.00 TO 1000 cc / Min        |
| ACRXDFM-0T1HH   |                               |
| ACRXDFM-0T3 /   | 30.00 cc / Min TO 3 L / Min   |
| ACRXDFM-0T3HH   |                               |
| ACRXDFM-0T5 /   | 50.00 cc / Min TO 5 L / Min   |
| ACRXDFM-0T5HH   |                               |
| ACRXDFM-0T10 /  | 100.00 cc / Min TO 10 L / Min |
| ACRXDFM-0T10HH  |                               |
| ACRXDFM-0T20 /  | 200.00 cc / Min TO 20 L / Min |
| ACRXDFM-0T20HH  |                               |